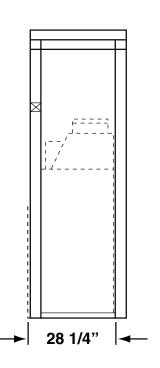

# Cavalier

- 36" Woodburning Fireplace
- ·Mosaic Masonry<sup>™</sup> Technology
- ·Full Masonry Design
- ·Full Length Nailing Flanges
- ·Certified for Outdoor installation









## Cavalier

36" Woodburning Fireplace

### **Framing Dimensions**







| Ceiling/ Roof Opening Chart |       |          |                      |
|-----------------------------|-------|----------|----------------------|
| Pitch                       | Slope | Opening  | <b>Used Flashing</b> |
|                             | _     | "A" Max. | Model No.            |
| Flat                        | 0°    | 17"      | V6F-10DM             |
| 0-6/12                      | 26.6° | 19"      | V6F-10DM             |
| 6/12- 12/12                 | 45.0° | 24"      | V12F-10DM            |

#### Minimum Measurements



### NOTE:

Built-in Features Such as Mantels, Bookshelfs, etc. Made of Combustible Materials Must Maintain Minimum Clearances from the Fireplace. See Installation Instructions for Complete Information.

"Product design, features and specifications