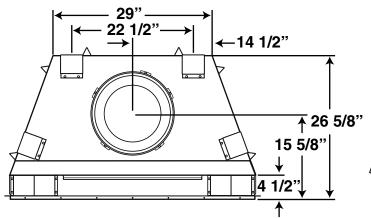

### **Framing Dimensions**

| Ceiling/ Roof Opening Chart |       |          |                      |
|-----------------------------|-------|----------|----------------------|
| Pitch                       | Slope | Opening  | <b>Used Flashing</b> |
|                             | _     | "A" Max. | Model No.            |
| Flat                        | 0°    | 17"      | V6F-10DM             |
| 0-6/12                      | 26.6° | 19"      | V6F-10DM             |
| 6/12- 12/12                 | 45.0° | 24"      | V12F-10DM            |