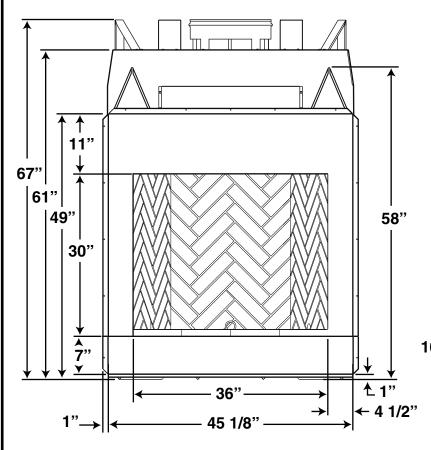

# Cavalier

- 36" Woodburning Fireplace
- ·Mosaic Masonry<sup>™</sup> Technology
- ·Full Masonry Design
- ·Full Length Nailing Flanges
- ·Certified for Outdoor installation

## Cavalier

36" Woodburning Fireplace