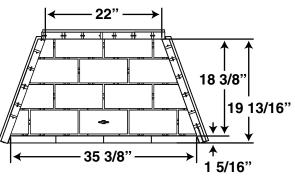

### **Framing Dimensions**

| Ceiling/ Roof Opening Chart |       |          |                      |
|-----------------------------|-------|----------|----------------------|
| Pitch                       | Slope | Opening  | <b>Used Flashing</b> |
|                             | _     | "A" Max. | Model No.            |
| Flat                        | 0°    | 17"      | V6F-10DM             |
| 0-6/12                      | 26.6° | 19"      | V6F-10DM             |
| 6/12- 12/12                 | 45.0° | 24"      | V12F-10DM            |