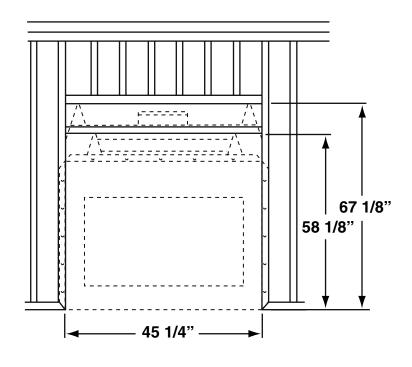

# Cavalier

- 36" Woodburning Fireplace
- ·Mosaic Masonry<sup>™</sup> Technology
- ·Full Masonry Design
- ·Full Length Nailing Flanges
- ·Certified for Outdoor installation









## Cavalier

36" Woodburning Fireplace

### **Framing Dimensions**







| Ceiling/ Roof Opening Chart |       |          |                      |
|-----------------------------|-------|----------|----------------------|
| Pitch                       | Slope | Opening  | <b>Used Flashing</b> |
|                             | _     | "A" Max. | Model No.            |
| Flat                        | 0°    | 17"      | V6F-10DM             |
| 0-6/12                      | 26.6° | 19"      | V6F-10DM             |
| 6/12- 12/12                 | 45.0° | 24"      | V12F-10DM            |

#### Minimum Measurements



### NOTE:

Built-in Features Such as Mantels, Bookshelfs, etc. Made of Combustible Materials Must Maintain Minimum Clearances from the Fireplace. See Installation Instructions for Complete Information.

"Product design, features and specification