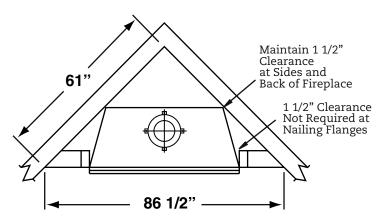

### NOTE:

Built-in Features Such as Mantels, Bookshelfs, etc. Made of Combustible Materials Must Maintain Minimum Clearances from the Fireplace. See Installation Instructions for Complete Information.

"Product design, features and specifications are subject to change at any time. Refer to current product instructions prior to installation."