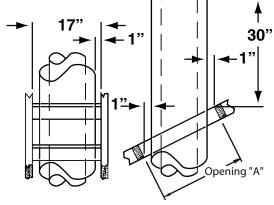

### **Framing Dimensions**

| Ceiling/ Roof Opening Chart |       |          |                      |
|-----------------------------|-------|----------|----------------------|
| Pitch                       | Slope | Opening  | <b>Used Flashing</b> |
|                             | _     | "A" Max. | Model No.            |
| Flat                        | 0°    | 17"      | V6F-10DM             |
| 0-6/12                      | 26.6° | 19"      | V6F-10DM             |
| 6/12- 12/12                 | 45.0° | 24"      | V12F-10DM            |