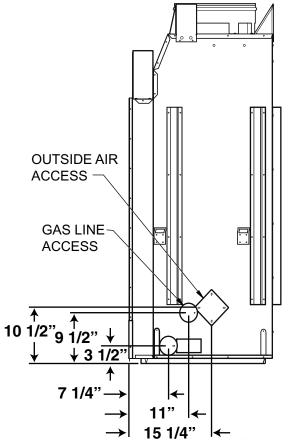

# Cavalier

- 36" Woodburning Fireplace
- ·Mosaic Masonry<sup>™</sup> Technology
- ·Full Masonry Design
- ·Full Length Nailing Flanges
- ·Certified for Outdoor installation









## Cavalier

36" Woodburning Fireplace

### **Framing Dimensions**







| Ceiling/ Roof Opening Chart |       |          |                      |
|-----------------------------|-------|----------|----------------------|
| Pitch                       | Slope | Opening  | <b>Used Flashing</b> |
|                             | _     | "A" Max. | Model No.            |
| Flat                        | 0°    | 17"      | V6F-10DM             |
| 0-6/12                      | 26.6° | 19"      | V6F-10DM             |
| 6/12- 12/12                 | 45.0° | 24"      | V12F-10DM            |

#### Minimum Measurements



### NOTE:

Built-in Features Such as Mantels, Bookshelfs, etc. Made of Combustible Materials Must Maintain Minimum Clearances from the Fireplace. See Installation Instructions