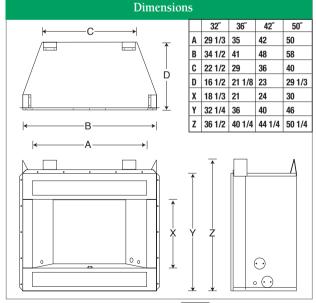

# Colonial Vent-Free Fireplace Product Offering Summary

32", 36", 42" & 50" Vent-Free Fireplace Models Available With The Following:

- Louver (Circulating) Faced
- Standard Brick And Herringbone Pattern Refractory Brick-Lined Interiors