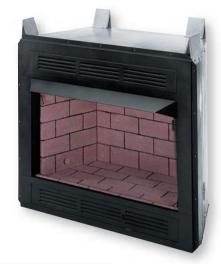

DESA International www.desaint.com For more information, call (800) 888-2050

V36 is our louver-faced 36" fireplace with textured refractory brick-lined interior.

V42 is FMI's 42" louvered-face fireplace shown with optional herringbone textured refractory brick-lined interior.

# Colonial Vent-Free Fireplace Product Offering Summary

32", 36", 42" & 50" Vent-Free Fireplace Models Available With The Following:

- Louver (Circulating) Faced
- Standard Brick And Herringbone Pattern Refractory Brick-Lined Interiors