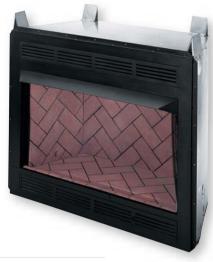

DESA International www.desaint.com For more information, call (800) 888-2050

V36 is our louver-faced 36" fireplace with textured refractory brick-lined interior.

V42 is FMI's 42" louvered-face fireplace shown with optional herringbone textured refractory brick-lined interior.

# Colonial Vent-Free Fireplace Product Offering Summary

32", 36", 42" & 50" Vent-Free Fireplace Models Available With The Following:

- Louver (Circulating) Faced
- Standard Brick And Herringbone Pattern Refractory Brick-Lined Interiors