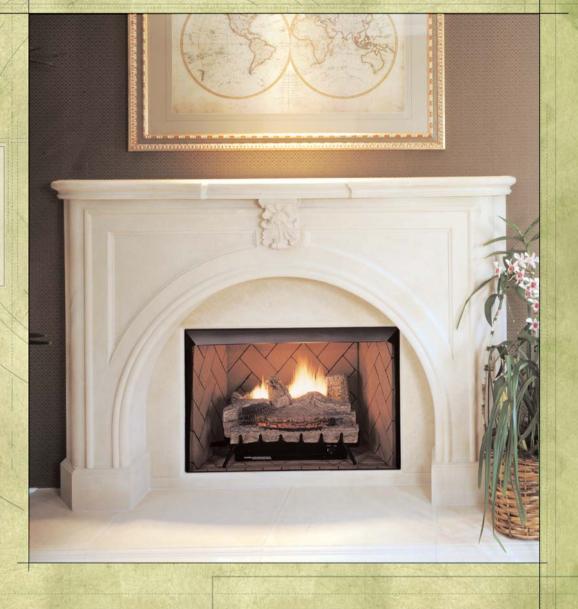

# Warm Up To A High-Efficiency Colonial

There's a growing demand for vent-free gas fireplaces because they're 99 percent energy-efficient and can be installed virtually anywhere. FMI's Colonial vent-free models deliver these benefits and more. They're part of our exciting new Renaissance Series, which offers a consistent look, sizing and construction across the entire line...plus beautiful new features homeowners will love!

## Homeowner Highlights:

- Visual appeal Textured refractory brick liner (except 32″) offers the attractive look of a true masonry fireplace.
- Many luxury features are standard— The Colonial comes standard with a heat deflection hood, hidden screen pockets, stamped steel louvered panels, and other distinctive features.
- Dollar-saving efficiency—The Colonial's 99% energy efficiency can provide dramatic energy savings.

The Colonial features the industry's finest textured refractory brick lining.

You get straight, secure installation, thanks to our fulllength nailing flanges and drywall stops.