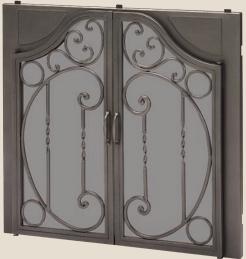

## VALENCIA

Full Facing Door Systems for Wood & Gas Fireplaces

The Valencia cabinet door system by HearthSide Designs is a rich and bold design unlike anything on the market today. It features unique, opposed-radius steel door frames with screen mesh panels. Hand-forged solid iron scroll detailing make for a custom and authentic old-world hearth presentation.

The Valencia is available in 3 custom finishes; powder coated for the ultimate in quality and beauty. The door system is fully assembled and designed for easy installation on a variety of Fmi, Vantage Hearth and Design Dynamics brand Fireplaces\*.

## Features:

- -Classic, European Style Operable Cabinet Door Frames with Welded Mesh
- -Custom, Hand-Scrolled, Solid Iron Door Panels
- -Heavy Steel Face Frame with Custom Tooled Detailing
- -Fireplace Modesty Panels and Installation Hardware Included