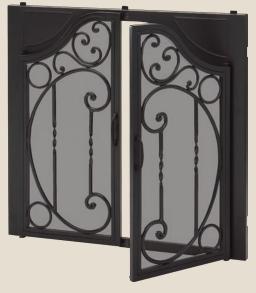

## VALENCIA

Full Facing Door Systems for Wood & Gas Fireplaces

The Valencia cabinet door system by HearthSide Designs is a rich and bold design unlike anything on the market today. It features unique, opposed-radius steel door frames with screen mesh panels. Hand-forged solid iron scroll detailing make for a custom and authentic old-world hearth presentation.

The Valencia is available in 3 custom finishes; powder coated for the ultimate in quality and beauty. The door system is fully assembled and designed for easy installation on a variety of Fmi, Vantage Hearth and Design Dynamics brand Fireplaces\*.

## Features:

- -Classic, European Style Operable Cabinet Door Frames with Welded Mesh
- -Custom, Hand-Scrolled, Solid Iron Door Panels
- -Heavy Steel Face Frame with Custom Tooled Detailing
- -Fireplace Modesty Panels and Installation Hardware Included