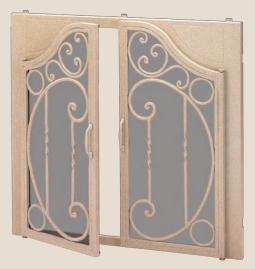

## VALENCIA

Full Facing Door Systems for Wood & Gas Fireplaces

The Valencia cabinet door system by HearthSide Designs is a rich and bold design unlike anything on the market today. It features unique, opposed-radius steel door frames with screen mesh panels. Hand-forged solid iron scroll detailing make for a custom and authentic old-world hearth presentation.

## Features:

- -Classic, European Style Operable Cabinet Door Frames with Welded Mesh
- -Custom, Hand-Scrolled, Solid Iron Door Panels
- -Heavy Steel Face Frame with Custom Tooled Detailing
- -Fireplace Modesty Panels and Installation Hardware Included