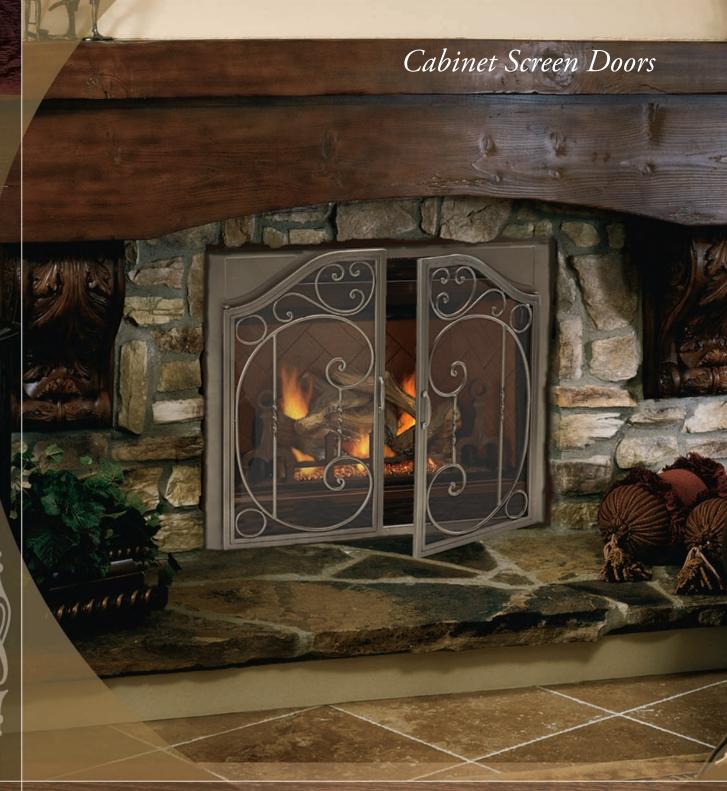

## VALENCIA

Full Facing Door Systems for Wood & Gas Fireplaces

The Valencia cabinet door system by HearthSide Designs is a rich and bold design unlike anything on the market today. It features unique, opposed-radius steel door frames with screen mesh panels. Hand-forged solid iron scroll detailing make for a custom and authentic old-world hearth presentation.

The Valencia is available in 3 custom finishes; powder coated for the ultimate in quality and beauty. The door system is fully assembled and designed for easy installation on a variety of Fmi, Vantage Hearth and Design Dynamics brand Fireplaces\*.

## Features:

- -Classic, European Style Operable Cabinet Door Frames with Welded Mesh
- -Custom, Hand-Scrolled, Solid Iron Door Panels
- -Heavy Steel Face Frame with Custom Tooled Detailing
- -Fireplace Modesty Panels and Installation Hardware Included