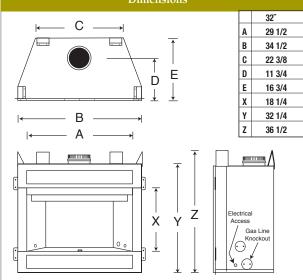

dels Available With The Following:

- Smooth Faced
- Millivolt Or Electronic Ignition
- Black, Finished Interior or Full Brick Liner Interior (P325 Series Only).



The Pueblo's premium gas logs and glowing ember bed offer the rich ambience of a real wood fire with dancing yellow flames.



With innovations like hidden screen pockets, you see only the beauty of flame, logs and ember

#### **Accessory Offering Summary**

- Refractory Brick Liners
- Extruded Aluminum Bi-Fold Glass Doors (Black, Brushed Brass & Platinum)
- Stamped Steel and Rolled Black Louver Panels
- Louver trim (Brushed Brass & Platinum)
- Decorative Filigree Panels (Black, Brushed Brass & Platinum)
- Perimeter Trim Kits (Black, Brushed Brass & Platinum)
- Outside Air Kits
- Fan Kits
- Remote Control Kits

### Dimensions