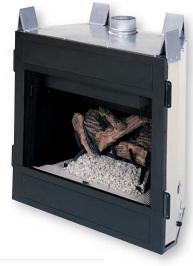

DESA International www.fmifireplace.com For more information, call (800) 888-2050

P324 offers millivolt ignition; vents with 4" b-vent.

P325 features premium multi-dimensional gas logs and glowing ember bed; vents with 5" b-vent.

#### Pueblo B-Vent Fireplace Product Offering Summary

32" B-Vent Fireplace Models Available With The Following:

- Smooth Faced
- Millivolt Or Electronic Ignition
- Black, Finished Interior or Full Brick Liner Interior (P325 Series Only).