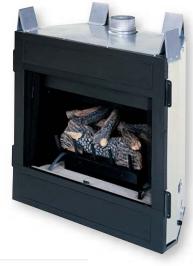

DESA International www.fmifireplace.com For more information, call (800) 888-2050

P324 offers millivolt ignition; vents with 4" b-vent.

P325 features premium multi-dimensional gas logs and glowing ember bed; vents with 5" b-vent.

#### Pueblo B-Vent Fireplace Product Offering Summary

32" B-Vent Fireplace Models Available With The Following:

- Smooth Faced
- Millivolt Or Electronic Ignition
- Black, Finished Interior or Full Brick Liner Interior (P325 Series Only).