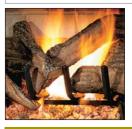

The Pueblo's premium gas logs and glowing ember bed offer the rich ambience of a real wood fire with dancing yellow flames.

With innovations like hidden screen pockets, you see only the beauty of flame, logs and ember