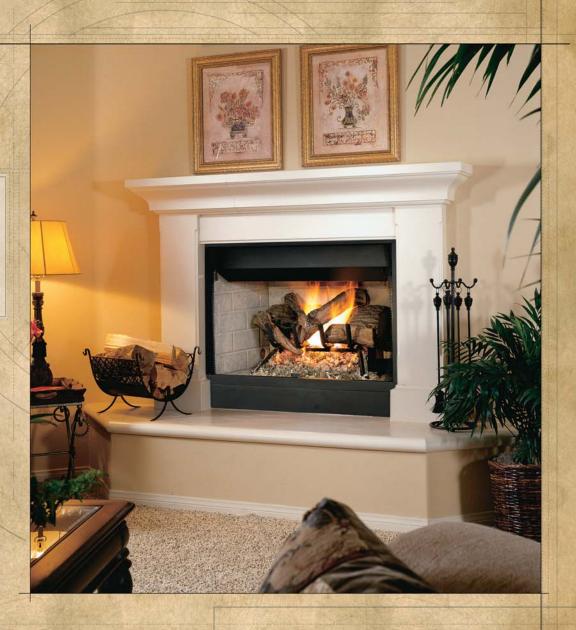

## B-Vent Is Both Beautiful And Economical

Our Pueblo B-vent gas fireplaces let homeowners have it all: beauty, performance, convenience and economy. Ideal for today's smaller more efficient homes, you can install Pueblo units in a wide variety of locations. They're a key part of our exciting new Renaissance Series, which offers a consistent look, sizing and construction across the entire line... plus beautiful new features homeowners will love!

#### Homeowner Highlights:

- Superb looks Features attractive, multi-dimensional refractory log arrangements with deep glowing ember beds.
- Impressive ambience—The Pueblo's aluminized single and dual yellow flame burners create the cozy feel of a real fire.
- Safe, convenient operation—Features
  Posi-Lock outside air controls and
  operates from either wall switch or
  remote control.

The Pueblo's premium gas logs and glowing ember bed offer the rich ambience of a real wood fire with dancing yellow flames.

With innovations like hidden screen pockets, you see only the beauty of flame, logs and ember